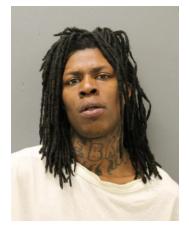

## **Roseland Man Charged in West Pullman Shooting**

- Name: Juvone Steele, 20 11200 block of S. Normal Ave.
- Charges: One felony count of Aggravated Battery/Discharge Firearm
- Bond: Central Bond Court, 2600 S. California Ave. August 5, 2015
- **Narrative:** Juvone Steele was arrested after he was identified as the person who shot a 20 year old man in the 12200 block of S. Normal Ave., on August 3, 2015 at approximately 4:00 p.m. The 20 year old man sustained gunshot wounds to the right leg and a graze wound to the head. He was taken to Christ Hospital in fair condition. Steel was arrested and charged accordingly. No further information is available at this time.