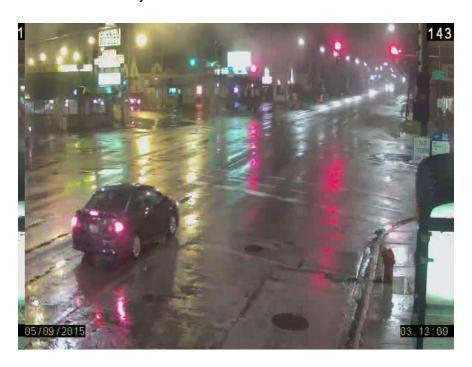

## **About This Crime**

On Saturday, May 9, 2015 at 3:15 a.m., a bicyclist was struck by the vehicle pictured below. This is a northbound view of Western, Diversey and Elston intersection. The driver of the vehicle did not cause this crash, but did not remain at the scene as is required. The rider of the bicycle sustained very serious personal injuries. The driver of the below pictured vehicle fled the scene of the crash northbound on Western from Diversey.