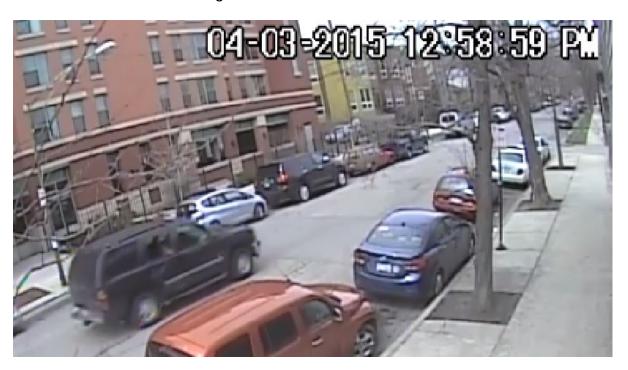

### **About the Crime:**

On April 3, 2015 at 1:00 P.M., 4 door GMC or Chevrolet SUV travelling eastbound on North Avenue struck a 26-year-old bicyclist when the SUV turned northbound onto Talman Avenue. The bicyclist was critically injured and transported to an area hospital. The vehicle was last scene fleeing northbound on Talman Avenue.

### **About the Vehicle:**

- dark colored SUV (GMC or Chevrolet)
- shattered back passenger side window
- rear passenger door damage

If you have any information, please contact the Major Accident Investigation Unit at: (312) 745-4521